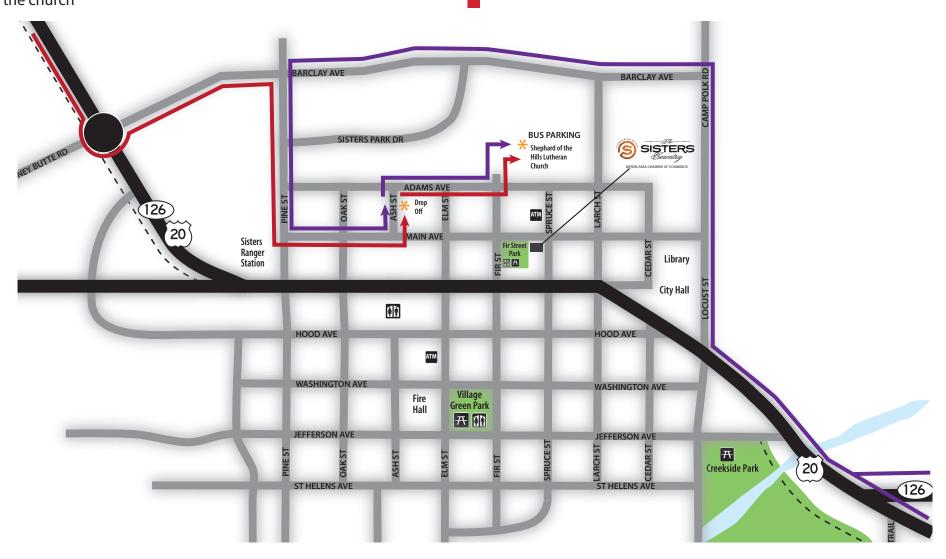

## For Westbound buses (from Bend or Redmond to Salem:

Turn right onto N. Locust Street

Turn left onto East Barclay Drive

Turn left onto Pine Street

Turn left onto Main Avenue

Turn left onto N Ash Street – Bus Drop-Off on the right

Turn right onto E Adams Avenue

Turn left onto N Fir Street

Shephard of the Hills Lutheran Church is on your right

Pass the church and turn right to bus parking on the field behind the church

## For Eastbound buses (from Salem to Bend/Redmond):

At the Roundabout, take the third exit onto W Barclay Drive

Turn right onto Pine Street

Turn left onto Main Avenue

Turn left onto N Ash Street – Bus Drop-Off on the right

Turn right onto E Adams Avenue

Turn left onto N Fir Street

Church is on your right

Pass the church and turn right to bus parking on the field behind the church